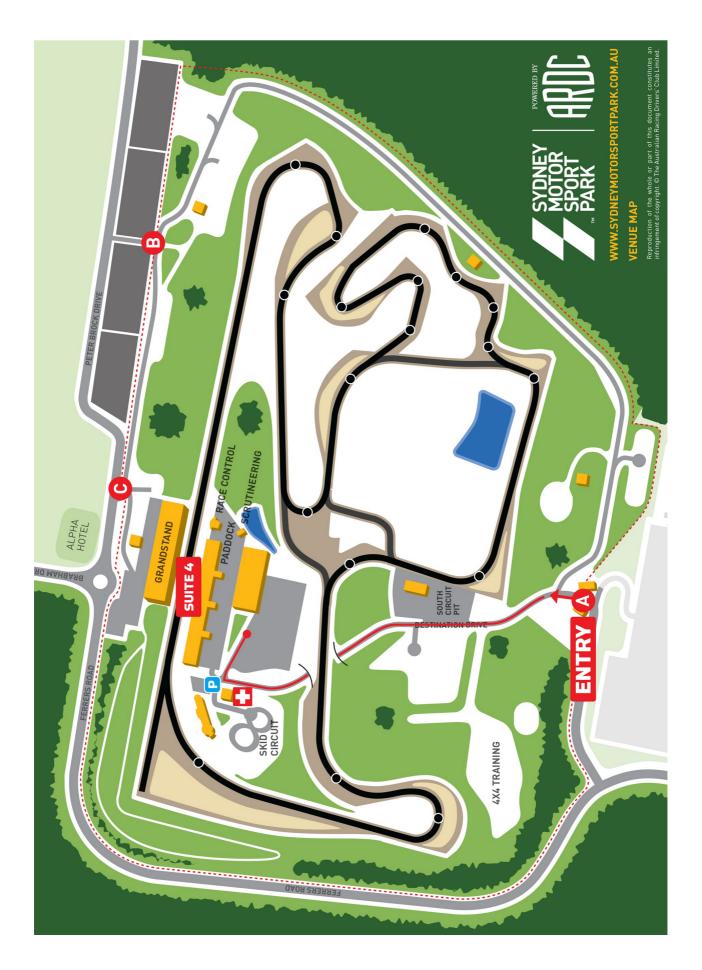

# **Driving Solutions**

Sydney Motorsport Park 400 Ferrers Road (Gate A) Eastern Creek, NSW 2766

1300 183 700

info@drivingsolutions.com.au

#### DIRECTIONS

Enter Sydney Motorsport Park via <u>Gate A</u> at <u>400 Ferrers Road</u>. Once on Ferrers Road, Sydney Motorsport Park is on the left-hand side, with yellow and black signage.

Once you are within Sydney Motorsport Park, please proceed to the Skid Pan (after the tunnel turn right, where the Medical Centre will be on your left).

Park your vehicle and continue to Suite 4 for Registration. Suite 4 is located above the pits and can be accessed by the 'B block' stairs.