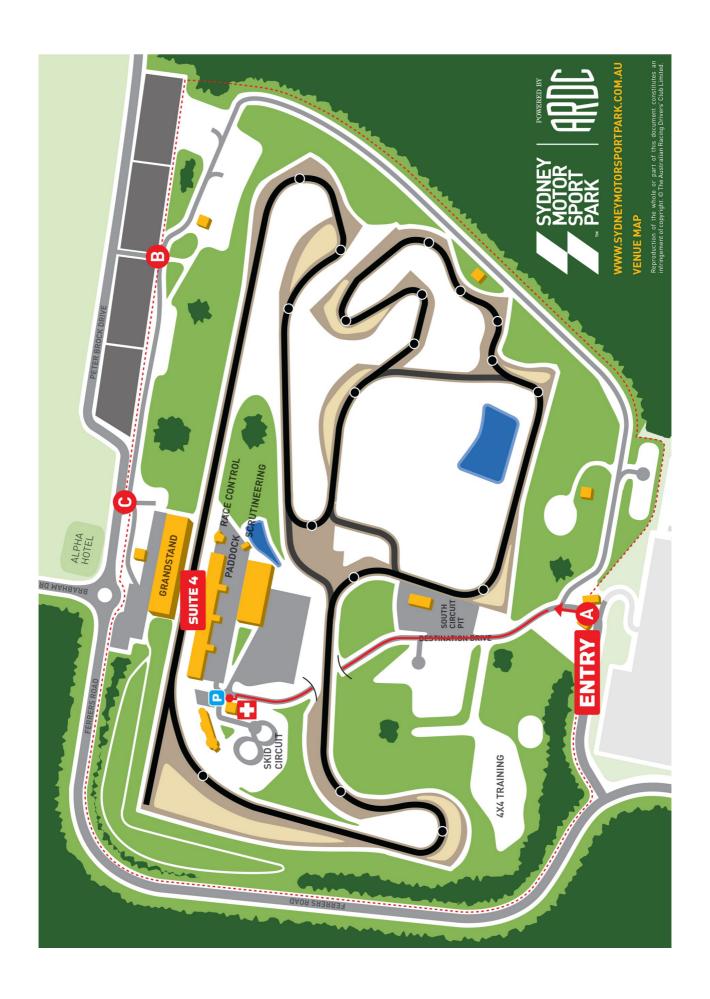

# **DIRECTIONS**

Enter Sydney Motorsport Park via <u>Gate A</u> at <u>400 Ferrers Road</u>. Once on Ferrers Road, Sydney Motorsport Park is on the left-hand side, with yellow and black signage.

Once you are within Sydney Motorsport Park, please proceed to the parking area (on the left-hand-side after the tunnel) and walk to Suite 4 for Registration.